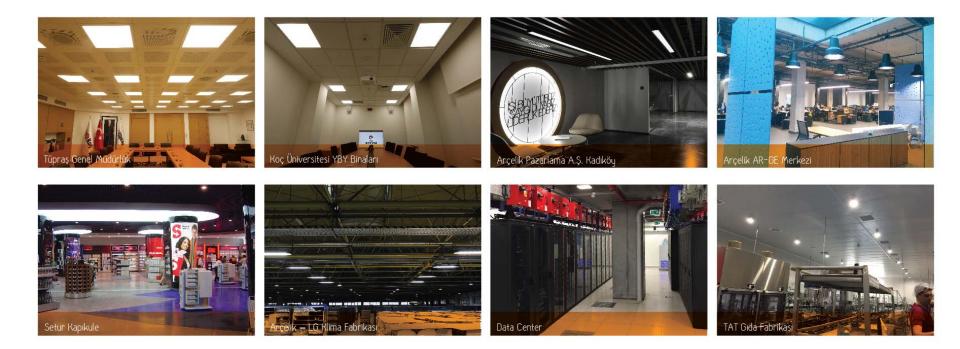

tlerimize Devam Ediyoruz

Arçelik'in 2012 yılında başlatmış olduğu aydınlatma yatırım hareketini bir adım daha ileri götürme fikriyle Arçelik ile birlikte yola çıkan Grundig; 2016 yılından itibaren faaliyetlerine tüm hızıyla devam etmektedir.

### Grundig Ürünleri

Spot Aydınlatma Armatürleri

Ofis Aydınlatma Armatürleri

Sokak ve Otoyol Aydınlatma Armatürleri

Yüksek Tavan Aydınlatma Armatürleri

Lineer Aydınlatma Armatürleri

Ürünlerimiz ENEC, TSE ve CB sertifikalarına sahiptir.

### BJK Vodafone Park Stadyumu

Arçelik proje çözümleri ile Vodafone Park Stadyumu, Avrupa`nın en iyi aydınlatılan stadyumu oldu. %80 düzgünlük oranıyla homojen ve net bir görünüm elde edildi. İç mekan aydınlatmalarında ise LED ile yüksek verimlilik ve uzun ömürlü kullanım sağlandı.









## Referanslarımız



### Arçelik kurumsal çözümler görüntüleme

Arçelik Kurumsal Çözümler olarak farklı hedef kitlelere "digital signage" ile farklı içerik gönderebilen videowall ve ekran çözümleri sunuyoruz. Yüksek teknoloji ve kusursuz görüntü kalitesiyle projelerin ihtiyaçlarına özel görüntüleme çözümleri üretiyoruz.



### Görüntüleme Sistemleri Çözümlerimiz



## Videowall Ekranlar

Videowall çözümleri ile yüksek çözünürlüklü ekranlarda kolay kullanımlı teknoloji üzerinden sektöre özel kampanyaların, tanıtımların ve reklamların daha net ve göz alıcı bir görsel sunumla müşteri ile buluşmasını sağlayın.



## PID

Profesyonel bilgilendirme ekranları ile mesajlarınızı hedef kitlenize canlı ve etkileyici içeriklerle ulaştırın.

UltraHD ve FullHD Çözünürlük Seçenekleri



UltraHD Çözünürlük

**2** 7 Gün 24 S