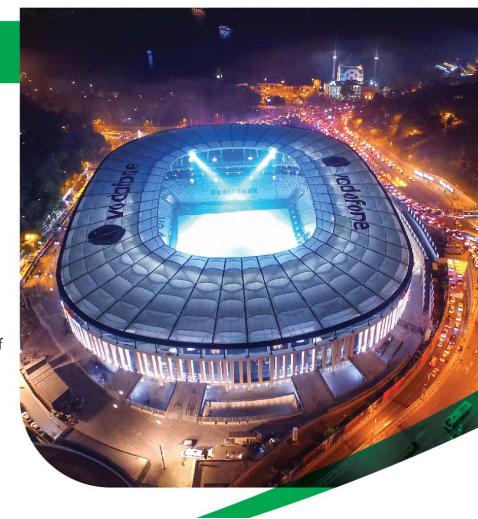

### BJK Vodafone Park Stadyumu

Vodafone Park içerisindeki müze, sporcu alanları, restoran, mağaza, localar ve idari ofisler gibi tüm alanlara özel iklimlendirme projelerimizi hayata geçirdik; ayrıca yeni mahallerdeki uygulama esnekliği sayesinde 2 milyon TL'den fazla tasarruf sağlanmasına vesile olduk.

### BJK Vodafone Park Stadyumu

Arçelik proje çözümleri ile Vodafone Park Stadyumu, Avrupa`nın en iyi aydınlatılan stadyumu oldu. %80 düzgünlük oranıyla homojen ve net bir görünüm elde edildi. İç mekan aydınlatmalarında ise LED ile yüksek verimlilik ve uzun ömürlü kullanım sağlandı.

#### BJK Vodafone Park Stadyumu

Vodafone Park Stadyumu'nda tüm görüntüleme çözümleri Arçelik tarafından sağlanmıştır. Farklı mahallerde farklı hedef kitlelere digital signage ile farklı içerik gönderebilen, YK UltraHD videowall ve ekran çözümleri kullanılmıştır.