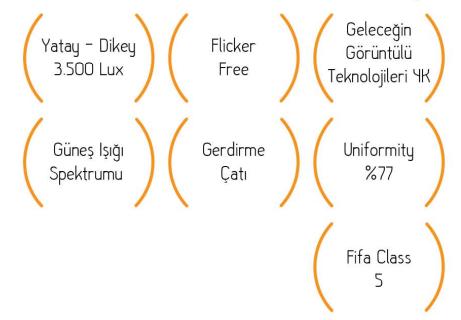

### BJK Vodafone Park Stadyumu

Arçelik proje çözümleri ile Vodafone Park Stadyumu, Avrupa`nın en iyi aydınlatılan stadyumu oldu. %80 düzgünlük oranıyla homojen ve net bir görünüm elde edildi. İç mekan aydınlatmalarında ise LED ile yüksek verimlilik ve uzun ömürlü kullanım sağlandı.

#### BJK Vodafone Park Stadyumu

Vodafone Park Stadyumu'nda tüm görüntüleme çözümleri Arçelik tarafından sağlanmıştır. Farklı mahallerde farklı hedef kitlelere digital signage ile farklı içerik gönderebilen, YK UltraHD videowall ve ekran çözümleri kullanılmıştır.