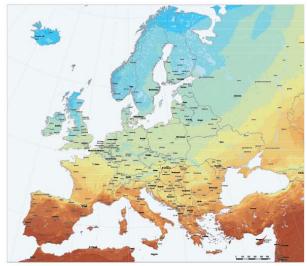

#### Avrupa`nın En Çok Güneş İşığı Alan Ülkesi Türkiye!

Avrupa Komisyonu`nun Verilerine Göre Küresel Güneş Işınımı ve Güneş Enerjisi Potansiyeli

<\$00 800 1000 1200 1400 1600 1800 2000 ·

Yıllık Küresel Güneş Işınımı (kWh/m²)