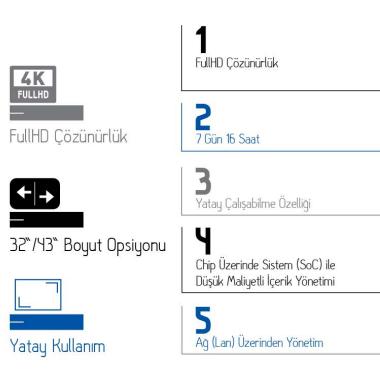

## PID

Profesyonel bilgilendirme ekranları ile mesajlarınızı hedef kitlenize canlı ve etkileyici içeriklerle ulaştırın.

UltraHD ve FullHD Çözünürlük Seçenekleri

UltraHD Çözünürlük

**2** 7 Gün 24 Saat

**←**→

**3** Yatay ve Dikey Çalışabilme Özelliği

Y50/500 nit Parlaklık ile Net Görüntüler

5 Chip Üzerinde Sistem (SoC) ile Düşük Maliyetli İçerik Yönetimi

Yatay/Dikey Kullanım

Dokunmatik Opsiyonu