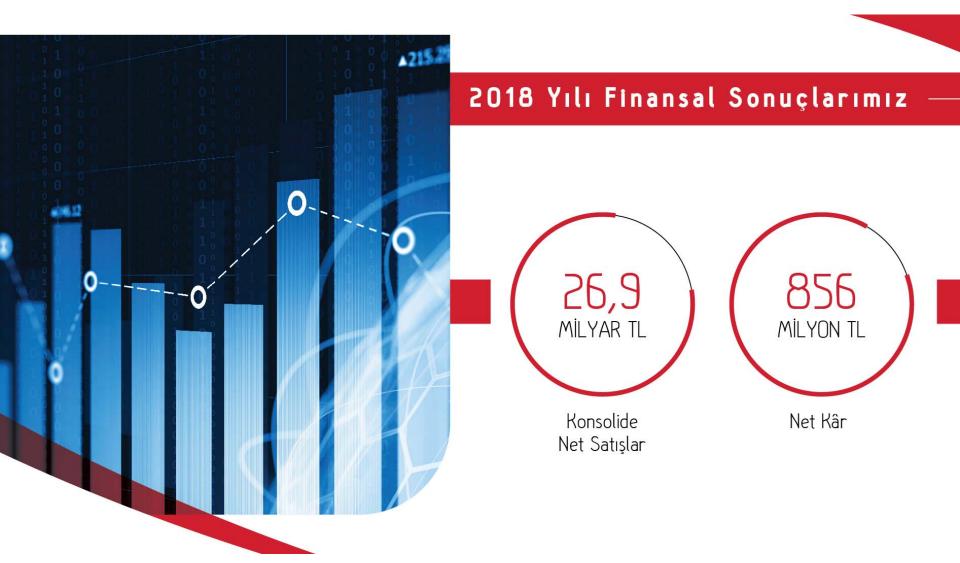

### **145**`ten Fazla Ülkeye Ürün ve Hizmet Sağlıyoruz!



34 Ülkede Faaliyet Gösteren Satış ve Pazarlama Ağı





















### Avrupa`daki Gururumuz Beko

Batı Avrupa pazarının en büyük 2. markası

Avrupa`nın en büyük 2. markası ve solo beyaz eşya lideri

**3** Doğu Avrupa`da pazar lideri

## beko

İngiltere ve Polonya`da lider beyaz eşya markası

Fransa`da lider solo beyaz eşya markası

Romanya`nın en büyük 2. beyaz eşya markası Küresel Markalarımız







### Değer Kaynağımız Çalışanlarımız







### Sürdürülebilir Enerji Politikamız

# 2014-2018

yılları arasında Bolu ve Eskişehir AEEE geri dönüşüm tesislerinde 202,1 GWh\* enerji tasarrufu elde edilmiştir. Bu tasarruf, 2,5 MW gücünde 32 adet rüzgar türbininin yıllık enerji üretimine eş değerdir.

Eski teknoloji ürünlerin şebekeden çektiği yüksek elektrik tüketiminin önlenmesiyle 2014–2018 yılları arasında ülke ekonomisine 202,1 GWh\*, yani 25 milyon hanenin günlük elektrik tüketimi kadar, yaklaşık 100 milyon TL'lik tasarruf sağlanmıştır.

Geri dönüştürülen atık ürünlerle yaklaşık 100.000 ton karbondioksit salımı da azaltılmıştır; ayrıca eski teknolojiye sahip ürünleri çevre dostu yeni ürünlerle değiştirerek 3,6 milyon ton su tasarrufu da sağlanmıştır. Bu miktar, yaklaşık Y,5 milyon ha