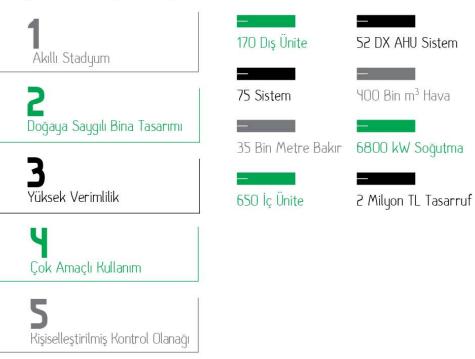

### BJK Vodafone Park Stadyumu

Vodafone Park içerisindeki müze, sporcu alanları, restoran, mağaza, localar ve idari ofisler gibi tüm alanlara özel iklimlendirme projelerimizi hayata geçirdik; ayrıca yeni mahallerdeki uygulama esnekliği sayesinde 2 milyon TL'den fazla tasarruf sağlanmasına vesile olduk.