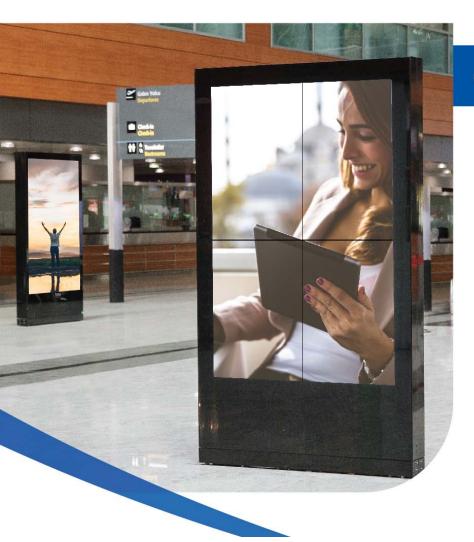

## Videowall Ekranlar

Videowall çözümleri ile yüksek çözünürlüklü ekranlarda kolay kullanımlı teknoloji üzerinden sektöre özel kampanyaların, tanıtımların ve reklamların daha net ve göz alıcı bir görsel sunumla müşteri ile buluşmasını sağlayın.

## PID

Profesyonel bilgilendirme ekranları ile mesajlarınızı hedef kitlenize canlı ve etkileyici içeriklerle ulaştırın.

UltraHD ve FullHD Çözünürlük Seçenekleri

UltraHD Çözünürlük

**2** 7 Gün 24 Saat

**←**→

**3** Yatay ve Dikey Çalışabilme Özelliği

Y50/500 nit Parlaklık ile Net Görüntüler

5 Chip Üzerinde Sistem (SoC) ile Düşük Maliyetli İçerik Yönetimi

Yatay/Dikey Kullanım

Dokunmatik Opsiyonu