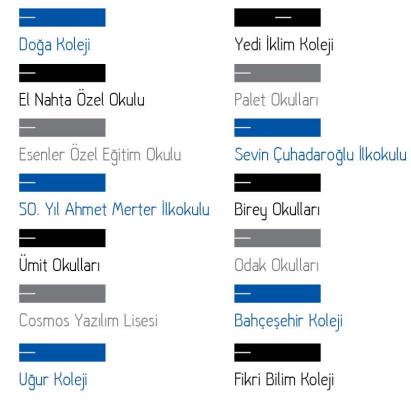

# Akıllı Tahta

2015–2018 tarihleri arasında referans okullardaki toplam akıllı tahta sayısı 162; 2018 yılında Doğa Okulları hariç satılan akıllı tahta sayısı 112'dir.

| ULTRAHD<br>ULTRAHD<br>UltraHD Çözünürlük                  | <b>1</b><br>10 Nokta Dokunmatik Ekran               |
|-----------------------------------------------------------|-----------------------------------------------------|
|                                                           | <b>2</b><br>Quad Core İşlemci ile Yüksek Performans |
| 65°/75° Boyut<br>Opsiyonu                                 | <b>3</b><br>Anti-Glare Koruma Camı                  |
| Versiyon 1:<br>AMD Quad Core<br>CPU 2.8 GHz               | Y<br>240 GB SSD Disk                                |
| Versiyon 2:<br>Intel 7. Nesil iS CPU /<br>Wi-Fi / + 2 USB | <b>5</b><br>16 gb RAM                               |

#### Akıllı Tahta Referanslarımız

Tüm referans okullarımızda toplam 162 adet akıllı tahta satışı gerçekleştirilmiştir.