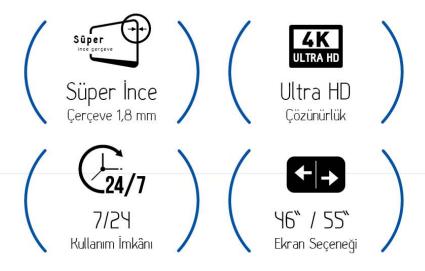

## PID

Profesyonel bilgilendirme ekranları ile mesajlarınızı hedef kitlenize canlı ve etkileyici içeriklerle ulaştırın.

UltraHD ve FullHD Çözünürlük Seçenekleri

UltraHD Çözünürlük

**2** 7 Gün 24 Saat

**←**→

**3** Yatay ve Dikey Çalışabilme Özelliği

Y50/500 nit Parlaklık ile Net Görüntüler

5 Chip Üzerinde Sistem (SoC) ile Düşük Maliyetli İçerik Yönetimi

Yatay/Dikey Kullanım

Dokunmatik Opsiyonu