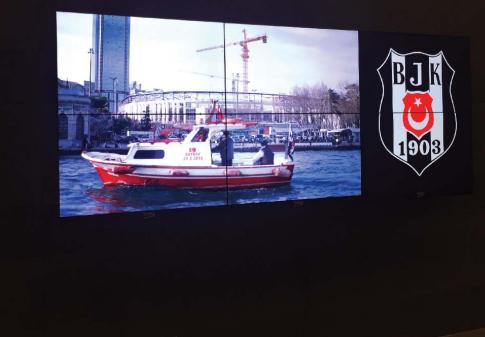

#### BJK Vodafone Park Stadyumu

Vodafone Park Stadyumu'nda tüm görüntüleme çözümleri Arçelik tarafından sağlanmıştır. Farklı mahallerde farklı hedef kitlelere digital signage ile farklı içerik gönderebilen, YK UltraHD videowall ve ekran çözümleri kullanılmıştır.

#### Farklı Boyutlarda 760 Ekran

Uzaktan Erişim Network Kontrolü

İçerik Kontrolü

7/24 SOBin Saat

Özel Yazılım Digital Signage